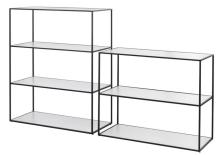

## TWIN BOOKCASE

Twin Bookcase adds a touch of character and exclusivity to even the most unassuming of spaces. With a stringent powder coated steel frame and reversible shelves, the uncomplicated simplicity of the Twin Bookcase is a natural extension to the Twin Table series and references the defined, cubic shapes of the Frame storage boxes and other products in the by Lassen universe. The two-tone changeable surfaces of the shelves encourage individuality and provide a unique opportunity for personalised home styling. With no superfluous decorative details, the Twin Bookcase offers a clean, minimalistic and honest expression in the best Scandingvian tradition.