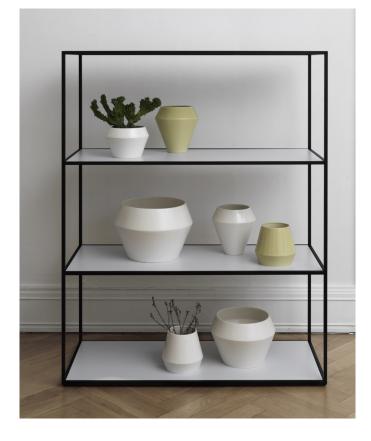

## TWIN BOOKCASE

Twin Bookcase adds a touch of character and exclusivity to even the most unassuming of spaces. With a stringent powder coated steel frame and reversible shelves, the uncomplicated simplicity of the Twin Bookcase is a natural extension to the Twin Table series and references the defined, cubic shapes of the Frame storage boxes and other products in the by Lassen universe. The two-tone changeable surfaces of the shelves encourage individuality and provide a unique opportunity for personalised home styling. With no superfluous decorative details, the Twin Bookcase offers a clean, minimalistic and honest expression in the best Scandingvian tradition.