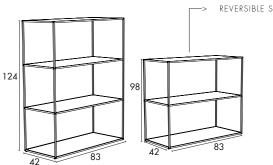

It is suggested that maximum load of the shelfs does not exceed more than 60 kg

BY LASSEN HOLBERGSGADE 20 1057 COPENHAGEN K DENMARK

+45 3616 8000 INFO@BYLASSEN.COM

DESIGN by Lassen 2015

MATERIAL Lacquered steel, laminate