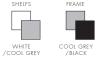

With a stringent powder coated steel frame and reversible shelves, the uncomplicated simplicity of the Twin Bookcase is a natural extension to the Twin Table series and references the defined, cubic shapes of the Frame storage boxes and other products in the by Lassen universe. The two-tone changeable surfaces of the shelves encourage individuality and provide a unique opportunity for personalised home styling. With no superfluous decorative details, the Twin Bookcase offers a clean, minimalistic and honest expression in the best Scandingvian tradition.





It is suggested that maximum load of the shelfs does not exceed more than 60 kg

BY LASSEN HOLBERGSGADE 20 1057 COPENHAGEN K DENMARK

+45 3616 8000 INFO@BYLASSEN.COM

DESIGN by Lassen 2015

MATERIAL Lacquered steel, laminate

COLOUR